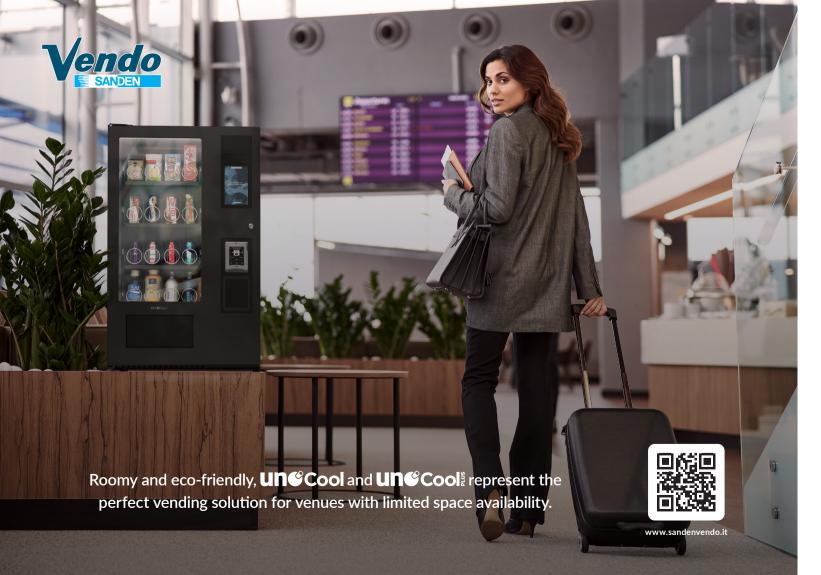

Install UnoCool & UnoCool+ in office spaces, pubs, meeting rooms, sports facilities, and hotel receptions and load them with heat-sensitive products such as chocolate bites, protein drinks and even cosmetics.